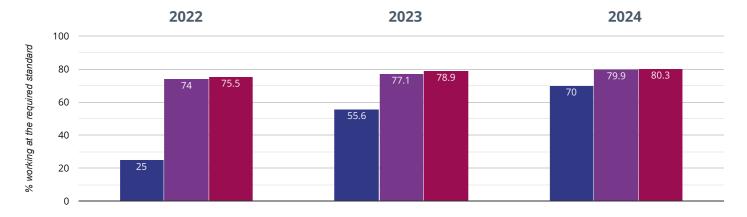

## Year 1: Working At

## 70% in 2024

**14.4**% points **rise since 2023** 

45% points rise since 2022

■ Bythams Primary School Lincolnshire (282) NCER National (16427)