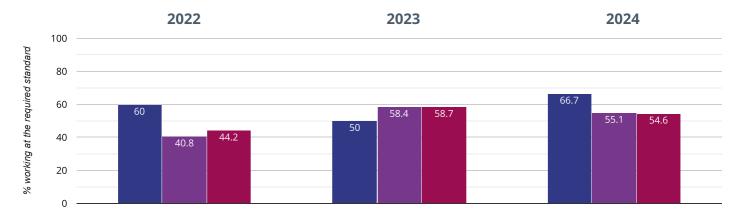

## Year 2: Working At

66.7% in 2024

**16.7**% points **rise since 2023** 

6.7% points rise since 2022

■ Bythams Primary School ■ Lincolnshire (274) ■ NCER National (15945)

Perspective Lite v.40.2.WM2 | Terms & Conditions | Copyright © Angel Solutions Ltd 2005-2024